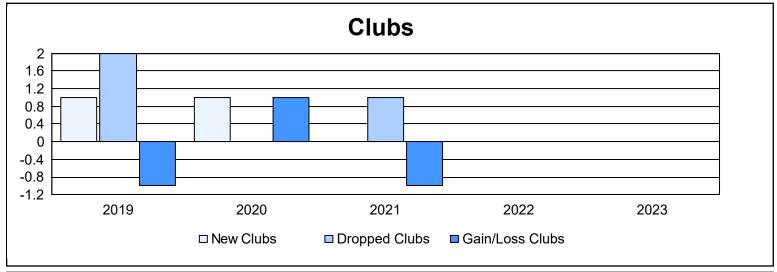

District 44 H As of June 2023 Cumulative

| Year      | New<br>Clubs | Dropped<br>Clubs | Gain/<br>Loss<br>Clubs | New<br>Members | Charter<br>Members | Reinstate<br>Members | Transfer<br>Members | Total<br>Member<br>Added | Total<br>Members<br>Dropped | Gain/<br>Loss<br>Members |
|-----------|--------------|------------------|------------------------|----------------|--------------------|----------------------|---------------------|--------------------------|-----------------------------|--------------------------|
| 2018-2019 | 1            | 2                | -1                     | 102            | 28                 | 3                    | 6                   | 139                      | 107                         | 32                       |
| 2019-2020 | 1            | 0                | 1                      | 72             | 24                 | 12                   | 3                   | 111                      | 159                         | -48                      |
| 2020-2021 | 0            | 1                | -1                     | 113            | 4                  | 5                    | 7                   | 129                      | 124                         | 5                        |
| 2021-2022 | 0            | 0                | 0                      | 190            | 1                  | 2                    | 1                   | 194                      | 122                         | 72                       |
| 2022-2023 | 0            | 0                | 0                      | 117            | 2                  | 6                    | 5                   | 130                      | 139                         | -9                       |
| Average   | 0            | 1                | 0                      | 119            | 12                 | 6                    | 4                   | 141                      | 130                         | 10                       |